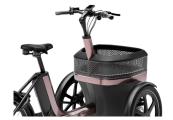

# The advantaged at a glance

The Thuja offers comfort, safety, and ease of use. Below are the key benefits at a glance.

- Extra stability and safety thanks to two front wheels
- Powerful electric pedal support on every ride
- Lockable luggage space between the front wheels
- Always a clear view of your luggage and the width of the bike

- Upright, relaxed seating position with excellent visibility
- Interchangeable frame covers for a personal touch
- Precise and smooth steering, even in busy traffic
- Familiar riding experience, just like in the past