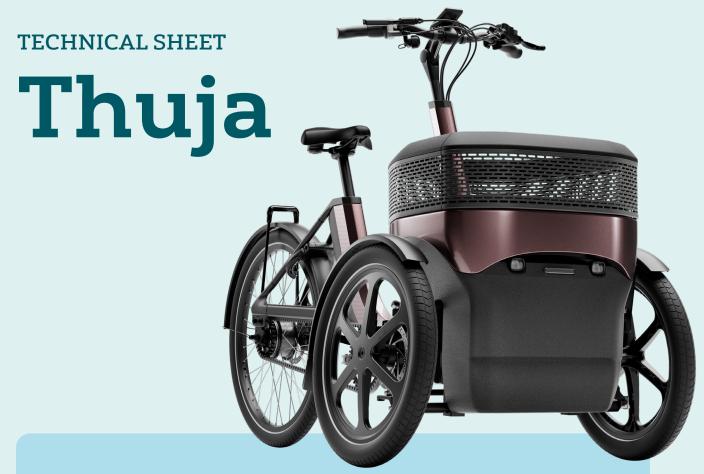

# The advantaged at a glance

The Thuja offers comfort, safety, and ease of use. Below are the key benefits at a glance.

- Extra stability and safety thanks to two front wheels
- Powerful electric pedal support on every ride
- Lockable luggage space between the front wheels
- Always a clear view of your luggage and the width of the bike

- Upright, relaxed seating position with excellent visibility
- Interchangeable frame covers for a personal touch
- Precise and smooth steering, even in busy traffic
- Familiar riding experience, just like in the past

#### **Key Technical Specifications**

| Weight (with electrical system) | 58 kg                                    |
|---------------------------------|------------------------------------------|
| Boarding height                 | 36 cm                                    |
| Saddle height                   | Standard: 63 - 81,5 / Lang: 71,5 - 86 cm |
| Frame height                    | 49 cm                                    |
| Cycle length                    | 191 cm                                   |
| Cycle width                     | 85 cm                                    |
| Turning circle                  | 5,6 meter                                |
| Wheel size front                | 20"                                      |
| Wheel size back                 | 26"                                      |
| Maximum driver weight           | 100 kg                                   |
| Maximum luggage carrier weight  | 30 kg                                    |