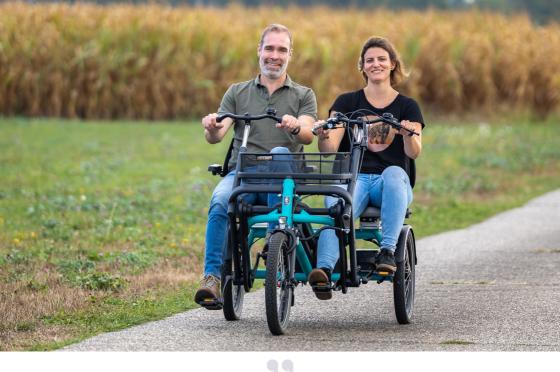

# The Fun2Go side-by-side tandem bike

On the Fun2Go side-by-side tandem bike, you can cycle together. Because you are sitting next to each other, you can easily communicate with each other and enjoy the surroundings together. The driver has full control over the bike and the passenger can optionally pedal along.

### Benefits of the Fun2Go

- ✓ Good visibility and communication while sitting next to each other
- ✓ Passenger can come along if they can sit (pedalling along is not necessary)
- ✓ Easy to operate and a small turning radius
- ✓ One person is steering, both can pedal
- ✓ Comfortable and adjustable seats with backrest