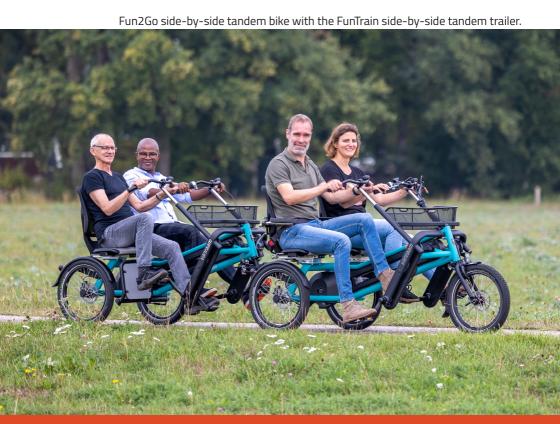

# FunTrain side-by-side tandem trailer

The Fun2Go can be extended by adding the FunTrain side-by-side tandem trailer. This makes it possible for one driver to cycle with three passengers.