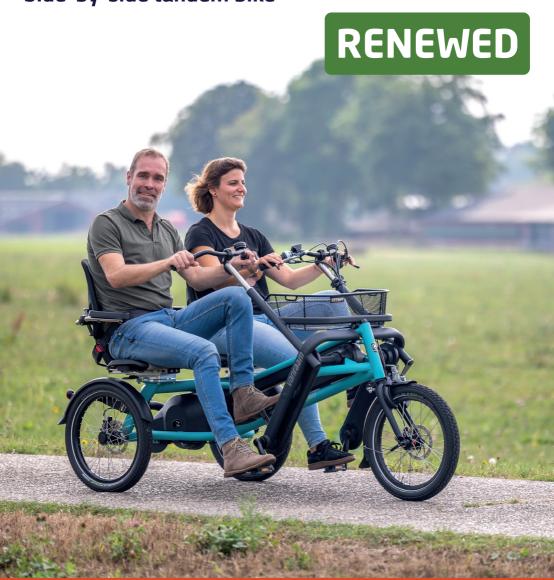

# The Fun2Go side-by-side tandem bike

On the Fun2Go side-by-side tandem bike, you can cycle together. Because you are sitting next to each other, you can easily communicate with each other and enjoy the surroundings together. The driver has full control over the bike and the passenger can optionally pedal along.

Because of this, the bike is perfect for people who cannot (or no longer) participate in traffic individually. With the Fun2Go you are guaranteed hours of cycling fun, and it lets people feel the wind through their hair again!

#### Characteristics of the renewed Fun2Go

- · Ergonomically optimised
- A basket on the front of the bike is standard
- Increased comfort of the seat, and no step-through
- Modern and updated design
- Thicker tyres with better suspension