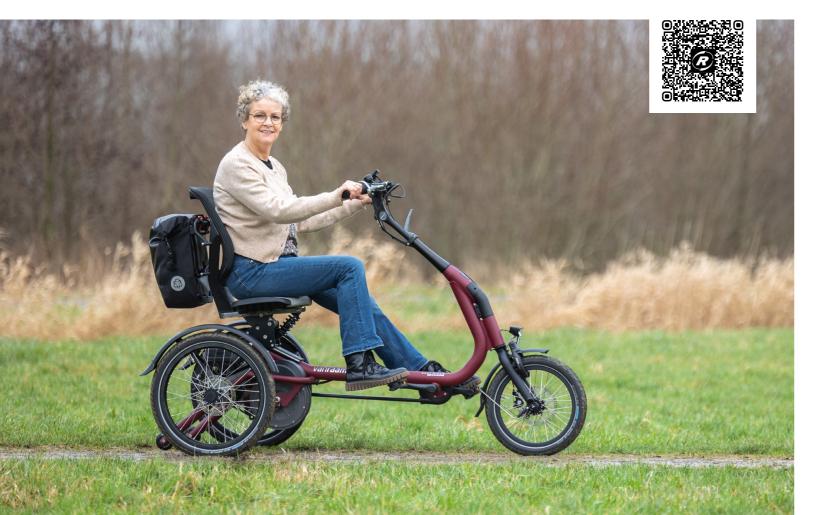

### **Compact Tricycle**

The Easy Rider Compact is a compact tricycle suitable for small adults and large children. Thanks to its unique frame design, it has a low step-through and a low centre of gravity, which makes the bike stable. This ensures a safe and secure feeling while riding the tricycle.

The forward pedalling motion and the suspension of the adjustable seat provide perfect riding comfort. A luggage frame is mounted on the backrest. The Easy Rider Compact is highly manoeuvrable and has a small turning radius.

#### **Benefits**

- ✓ Very compact and highly manoeuvrable due to a small turning radius
- $\checkmark$  Stable, low seating position provides a safe feeling
- $\checkmark$  Low step-through and comfortable, sprung seat
- ✓ Easier to cycle than a traditional tricycle
- Less strain on the back, neck, shoulders and wrists