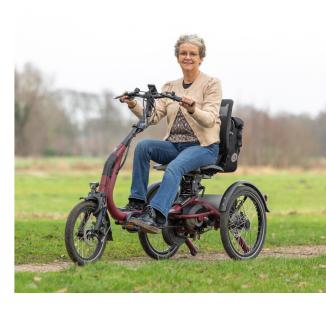

### **Compact Tricycle**

The Easy Rider Compact is a compact tricycle suitable for small adults and large children. Thanks to its unique frame design, it has a low step-through and a low centre of gravity, which makes the bike stable. This ensures a safe and secure feeling while riding the tricycle.

The forward pedalling motion and the suspension of the adjustable seat provide perfect riding comfort. A luggage frame is mounted on the backrest. The Easy Rider Compact is highly manoeuvrable and has a small turning radius.

#### **Benefits**

- ✓ Very compact and highly manoeuvrable due to a small turning radius
- $\checkmark$  Stable, low seating position provides a safe feeling
- $\checkmark$  Low step-through and comfortable, sprung seat
- ✓ Easier to cycle than a traditional tricycle
- Less strain on the back, neck, shoulders and wrists