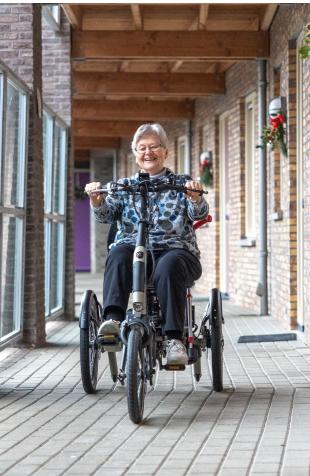

### **Compact Tricycle**

The Easy Rider Compact is a compact tricycle suitable for small adults and large children. Thanks to its unique frame design, it has a low step-through and a low centre of gravity, which makes the bike stable. This ensures a safe and secure feeling while riding the tricycle.

#### **Benefits**

- ✓ Very compact and highly manoeuvrable due to a small turning radius
- $\checkmark$  Stable, low seating position provides a safe feeling
- $\checkmark$  Low step-through and comfortable, sprung seat
- ✓ Easier to cycle than a traditional tricycle
- Less strain on the back, neck, shoulders and wrists

## radius