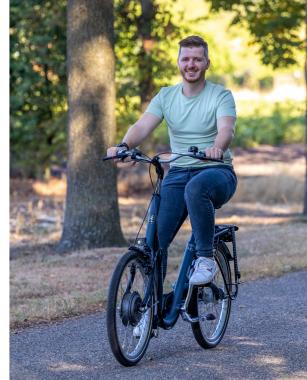

## Low step-through bike

The Balance is a low step-through bike. Due to the unique frame, you have a lower seating position to make sure you always can reach the ground with both feet. Because of this you do not have to step off the bike, and you can cycle with a straight leg.

The centre of gravity of this bike is slightly lower which makes cycling easier and more comfortable. The Balance has a unique ergonomic seating position that relieves the wrists, shoulders, and neck.