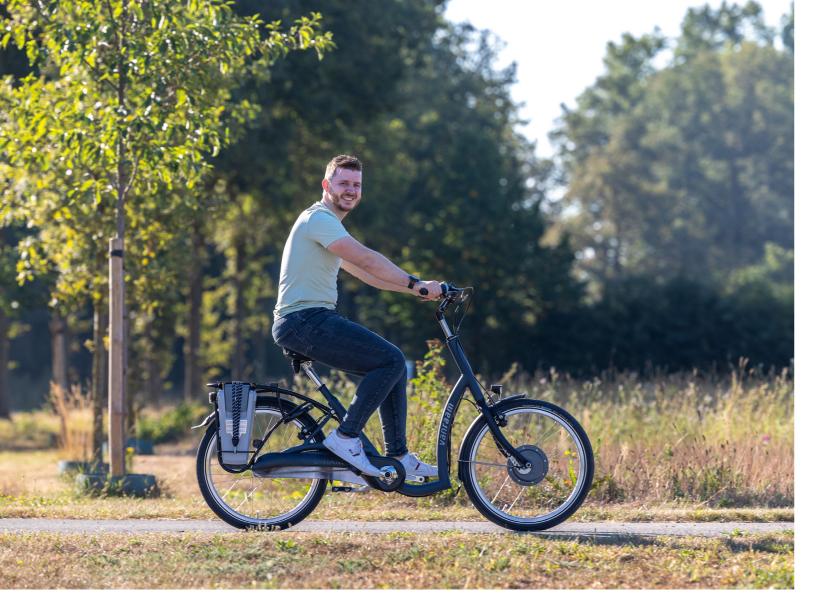

## Low step-through bike

The Balance is a low step-through bike. Due to the unique frame, you have a lower seating position to make sure you always can reach the ground with both feet. Because of this you do not have to step off the bike, and you can cycle with a straight leg.

The centre of gravity of this bike is slightly lower which makes cycling easier and more comfortable. The Balance has a unique ergonomic seating position that relieves the wrists, shoulders, and neck.