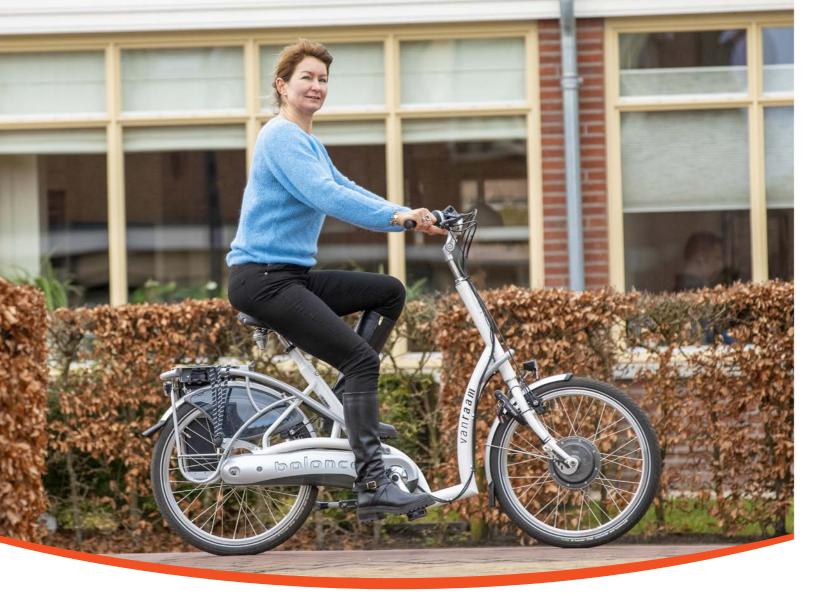

## Low step-through bike

The Balance is a low step-through bike. Due to the unique frame, you have a lower seating position to make sure you always can reach the ground with both feet. Because of this you do not have to step off the bike, and you can cycle with a straight leg.

The centre of gravity of this bike is slightly lower which makes cycling easier and more comfortable. The Balance has a unique ergonomic seating position where wrists, shoulders and neck are relaxed.

Do you want a low step-through bike with three wheels? The Maxi Comfort tricycle might be a good choice.

## **Benefits**

- Extra wide and low step-through
- ✓ You can always reach the ground with both feet without getting off the bike
- You can apply more force due to the forward pedalling motion  $\checkmark$
- Ergonomic seating position
- ✓ Cycle comfortably due to the lower centre of gravity