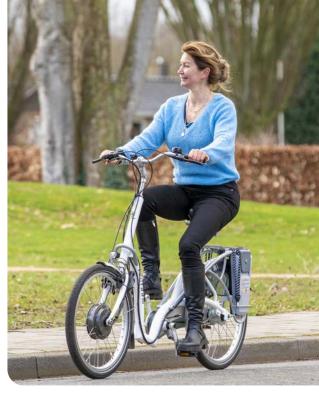

## Low step-through bike

The Balance is a low step-through bike. Due to the unique frame, you have a lower seating position to make sure you always can reach the ground with both feet. Because of this you do not have to step off the bike, and you can cycle with a straight leg.

The centre of gravity of this bike is slightly lower which makes cycling easier and more comfortable. The Balance has a unique ergonomic seating position where wrists, shoulders and neck are relaxed.

Do you want a low step-through bike with three wheels? The Maxi Comfort tricycle might be a good choice.