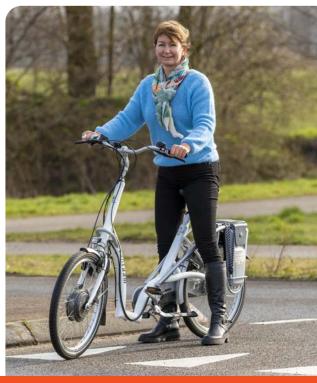

## Low step-through bike

The Balance is a low step-through bike. Due to the unique frame, you have a lower seating position to make sure you always can reach the ground with both feet. Because of this you do not have to step off the bike, and you can cycle with a straight leg.

The centre of gravity of this bike is slightly lower which makes cycling easier and more comfortable. The Balance has a unique ergonomic seating position where wrists, shoulders and neck are relaxed.

Do you want a low step-through bike with three wheels? The Maxi Comfort tricycle might be a good choice.