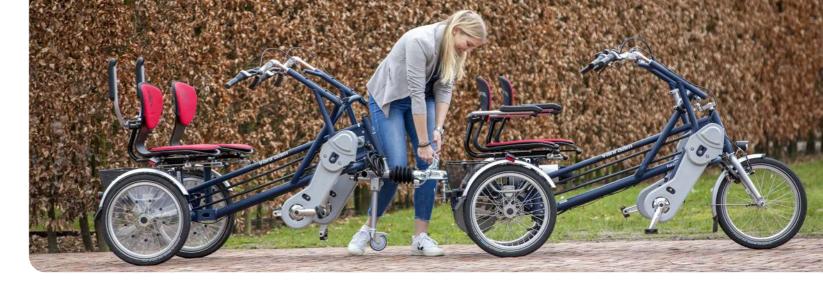

## Side-by-side tandem trailer

Cycling together becomes even more wonderful with the FunTrain. This sideby-side trailer is connected to the back of the Fun2Go using a towbar. This way the driver of the Fun2Go can now bring along three passengers.

The FunTrain is equipped with an overrun brake. With the retractable nosewheel, a disconnected FunTrain is easy to move around.

"It is nice to be able to go out with three residents. They always look forward to the rides we make." - Kim