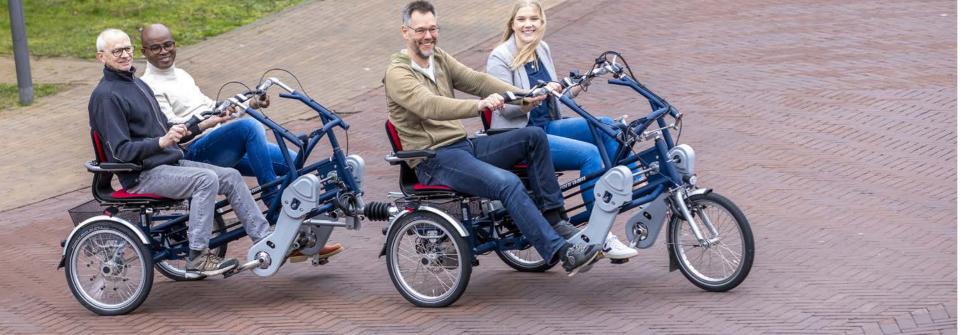

## Side-by-side tandem trailer

Cycling together becomes even more wonderful with the FunTrain. This sideby-side trailer is connected to the back of the Fun2Go using a towbar. This way the driver of the Fun2Go can now bring along three passengers.

The driver sits on the front side-by-side tandem and has full control over the whole train, as they are the only one that can steer and brake. On the FunTrain you are seated next to each other, so you can easily communicate with each other and enjoy the surroundings.