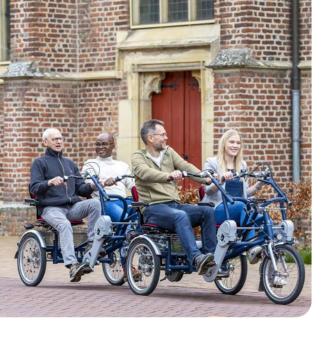

## Side-by-side tandem trailer

Cycling together becomes even more wonderful with the FunTrain. This sideby-side trailer is connected to the back of the Fun2Go using a towbar. This way the driver of the Fun2Go can now bring along three passengers.

The driver sits on the front side-by-side tandem and has full control over the whole train, as they are the only one that can steer and brake. On the FunTrain you are seated next to each other, so you can easily communicate with each other and enjoy the surroundings.