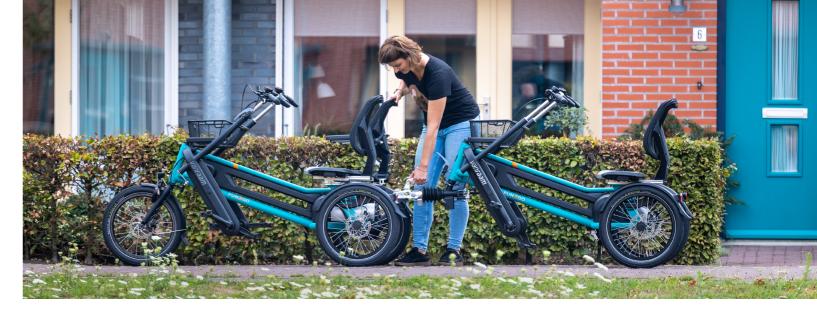

The retractable nose wheel allows for easy transportation of the detached FunTrain.