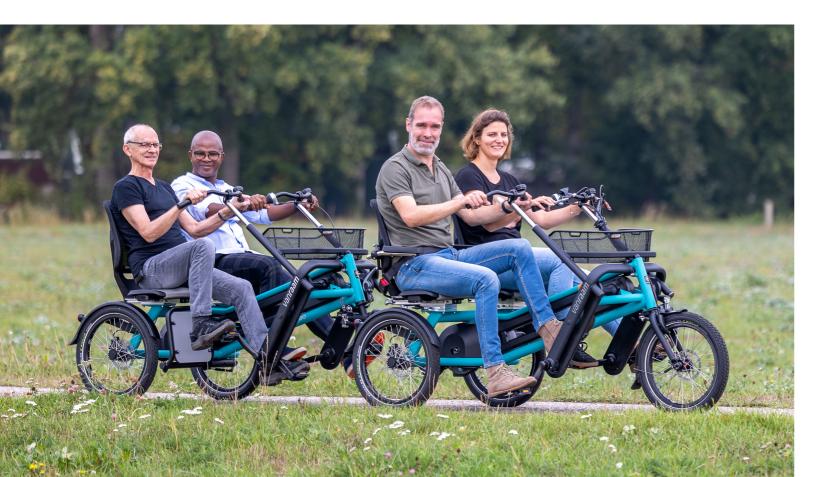

### Side-by-side tandem trailer

Cycling together becomes even more special with the FunTrain. With this side-by-side tandem trailer, which you attach to a Fun2Go using a towbar, one main driver can cycle with three passengers.

The main driver sits on the duo bike and has full control over the FunTrain since they are the only one who can steer and brake. The trailer has an automatic overrun brake, which ensures safe and efficient braking. On the FunTrain, you sit next to each other, making it easy to communicate and enjoy the scenery.

The retractable nose wheel allows for easy transportation of the detached FunTrain.