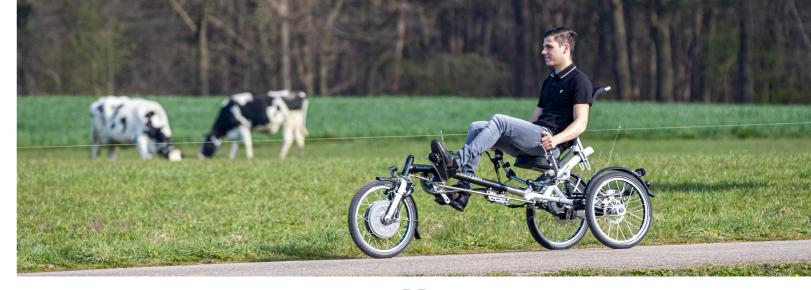

#### Recumbent trike

The Easy Sport is the ideal tricycle for sportsminded people that also like comfort. This tricycle has an ergonomic and adjustable seat with a backrest. This allows for the perfect combination between sportive, and recreational use.

The under-seat steering decreases the stress on your back, neck, shoulders, and wrists. The length of the Easy Sport is adjustable. This gives you the ideal cycling position suitable to your length.

The suspension in the frame provides extra comfort while cycling.

## **Benefits**

- ✓ Comfortable seat with backrest
- ✓ Less stress on your back, shoulders, and wrists with the under-seat steering
- ✓ Suspension for added comfort
- Easy to get on and off
- ✓ Adjustable length