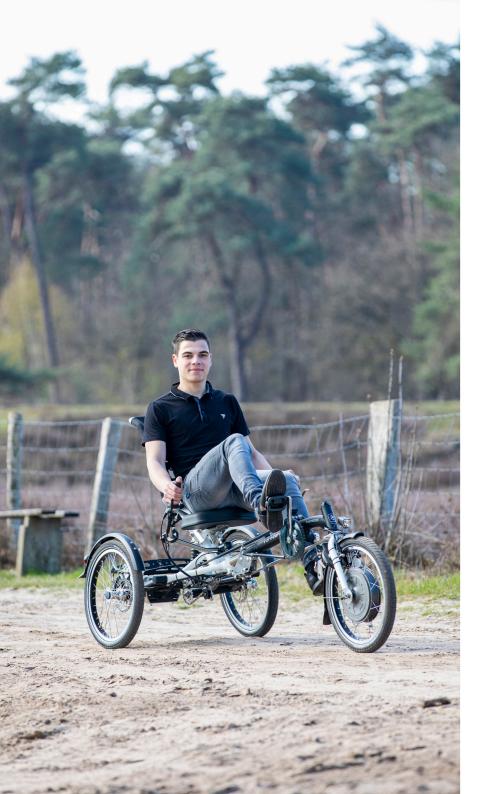

#### Recumbent trike

The Easy Sport is the ideal tricycle for sportsminded people that also like comfort. This tricycle has an ergonomic and adjustable seat with a backrest. This allows for the perfect combination between sportive, and recreational use.

The under-seat steering decreases the stress on your back, neck, shoulders, and wrists. The length of the Easy Sport is adjustable. This gives you the ideal cycling position suitable to your length.

The suspension in the frame provides extra comfort while cycling.

## **Benefits**

- ✓ Comfortable seat with backrest
- ✓ Less stress on your back, shoulders, and wrists with the under-seat steering
- ✓ Suspension for added comfort
- Easy to get on and off
- ✓ Adjustable length