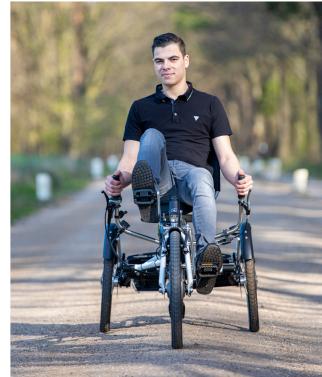

The under-seat steering decreases the stress on your back, neck, shoulders, and wrists. The length of the Easy Sport is adjustable. This gives you the ideal cycling position suitable to your length.

The suspension in the frame provides extra comfort while cycling.

## **Benefits**

- ✓ Comfortable seat with backrest
- ✓ Less stress on your back, shoulders, and wrists with the under-seat steering
- ✓ Suspension for added comfort
- Easy to get on and off
- ✓ Adjustable length