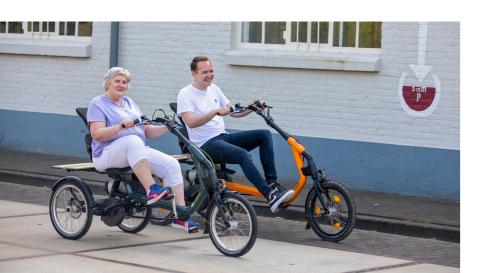

### Tricycle

The Easy Rider is a tricycle for adults with optimal riding characteristics that make for a pleasant cycling experience. Due to the unique frame with a low step-through, the bike has a low centre of gravity. This provides a safe and stable feeling.

### Popular options/accessories

- A variety of frame sizes (M and L)
- Different suspension strengths for optimal comfort
- Stick holder or basket for carrying essentials
- A seat belt, mirror, armrests, or foot fixation for extra security
- Extra battery pack or battery with a higher capacity for an increased range