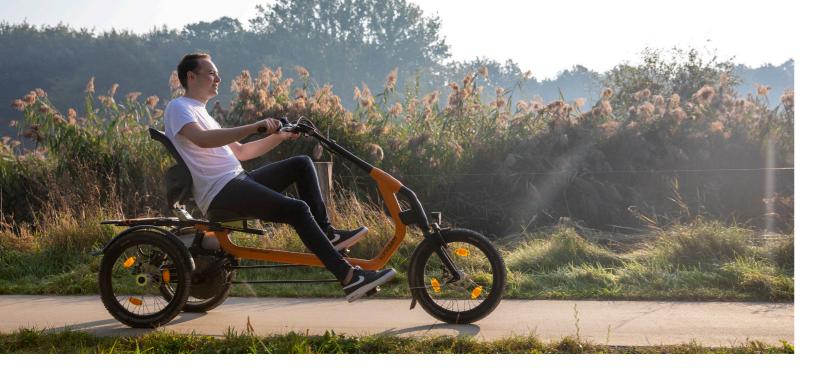

### Tricycle

The Easy Rider is a tricycle for adults with optimal riding characteristics that make for a pleasant cycling experience. Due to the unique frame with a low step-through, the bike has a low centre of gravity. This provides a safe and stable feeling.

This tricycle has a comfortable and easy to adjust seat. The forward pedalling motion and the suspension in the frame give ultimate comfort while cycling. The Easy Rider is therefore suitable for both long, and short trips.

The modern and aerodynamic design with a hydroformed frame gives the Easy Rider its sporty appearance. With the optional pedal assist (smart e-bike), cycling becomes even easier!