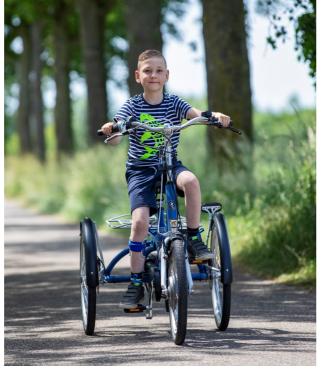

### Traditional tricycle

The traditional Midi tricycle is suitable for children from approximately 8 years old or smaller adults.

This trendy bike is easily manoeuvrable and runs lightly. The midi is very stable due to its three wheels. The higher seating position gives you a good overview of the road and your surroundings.