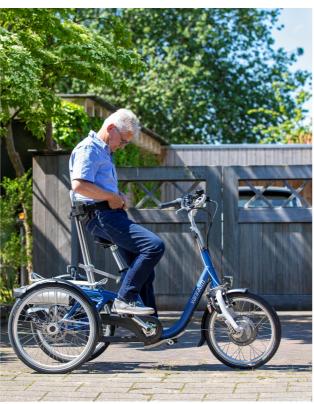

## Midi

### Traditional tricycle

The traditional Midi tricycle is suitable for children from approximately 8 years old or smaller adults.

This trendy bike is easily manoeuvrable and runs lightly. The midi is very stable due to its three wheels. The higher seating position gives you a good overview of the road and your surroundings.