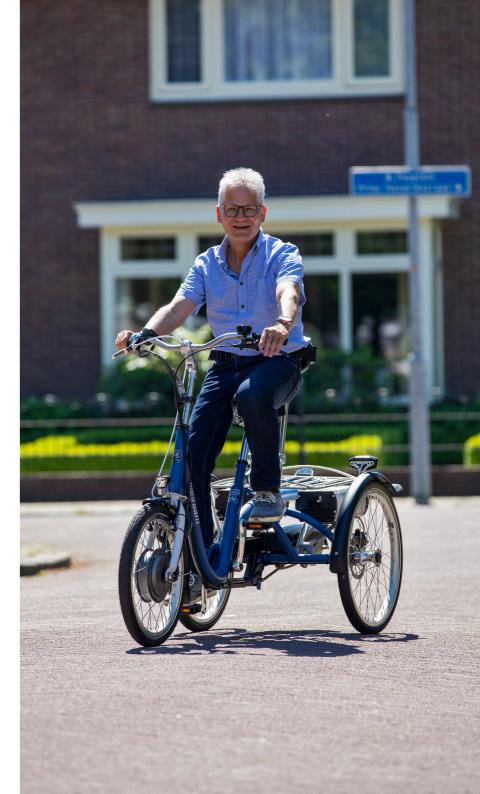

## Midi

Despite its three wheels, the midi fits through a regular door opening. This way you can easily store the bike in your garage for example.

With the available options such as pedal assist, the Midi can be configured to your needs and make cycling even easier for you.