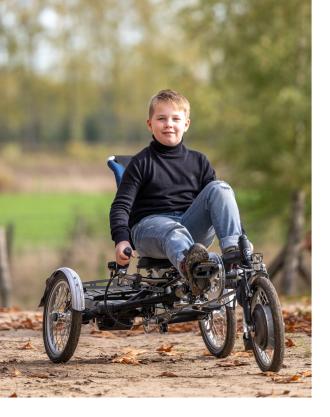

## **Easy Sport Small**

### Recumbent tricycle

The Easy Sport Small is a recumbent tricycle with under-seat steering. The bike is designed for children and small adults who want to cycle sportively and is the smaller version of the Easy Sport recumbent tricycle for adults.

The bike offers excellent riding comfort thanks to the suspension in the frame, the seat with backrest, the forward pedalling position, and the recumbent cycling posture. The under-seat steering reduces strain on the back, neck, shoulders and wrists.