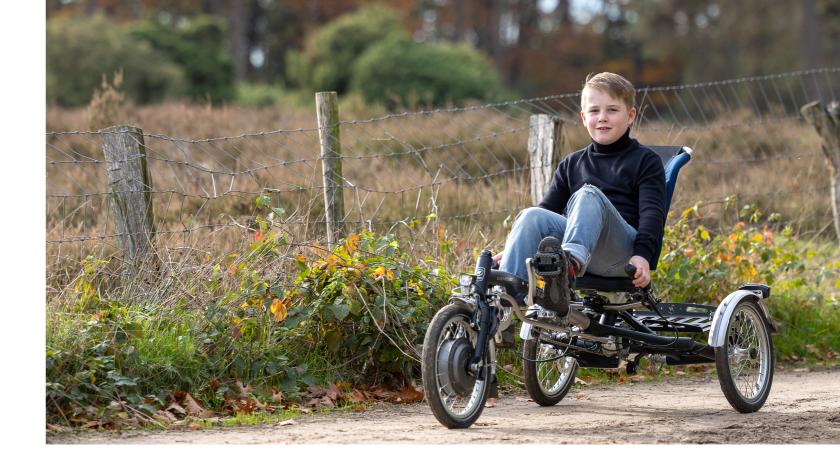

### Recumbent tricycle

The Easy Sport Small is a recumbent tricycle with under-seat steering. The bike is designed for children and small adults who want to cycle sportively and is the smaller version of the Easy Sport recumbent tricycle for adults.

The bike offers excellent riding comfort thanks to the suspension in the frame, the seat with backrest, the forward pedalling position, and the recumbent cycling posture. The under-seat steering reduces strain on the back, neck, shoulders and wrists.