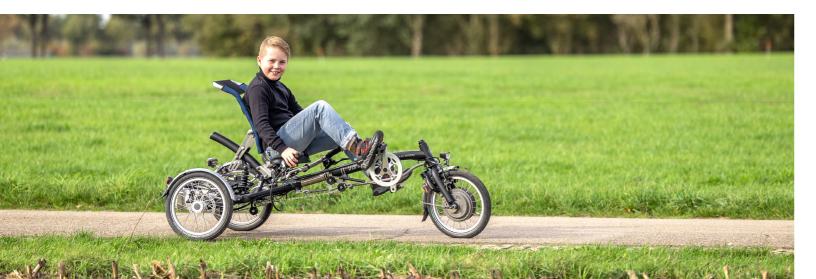

### Recumbent tricycle

The Easy Sport Small is a recumbent tricycle with under-seat steering. The bike is designed for children and small adults who want to cycle sportively and is the smaller version of the Easy Sport recumbent tricycle for adults.

The bike offers excellent riding comfort thanks to the suspension in the frame, the seat with backrest, the forward pedalling position, and the recumbent cycling posture. The under-seat steering reduces strain on the back, neck, shoulders and wrists.