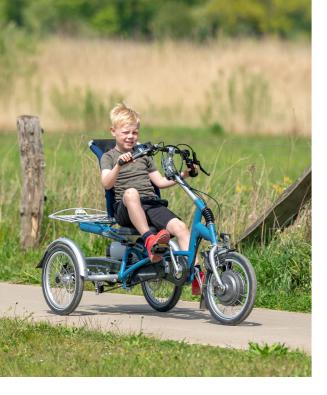

## Tricycle

The Easy Rider Small is a tricycle that is specially designed for children from about 4 years old, and smaller adults. The bike offers a lot of stability due to its low centre of gravity and has a low step-through.

The seat with an adjustable backrest, and the suspension in the frame provide ultimate comfort while cycling. The Easy Rider Small has a sporty and modern look.

Due to the unique frame, you make a forward pedalling motion while cycling which allows you to apply more force with your legs. A cool bike that is suitable for both long and short bike rides.

#### **Benefits**

- ✓ Comfortable adjustable seat with backrest
- ✓ Suspended frame for optimal comfort
- ✓ Small turning radius
- ✓ Fits through a regular door opening
- ✓ Low seating position with a low centre of gravity for increased stability