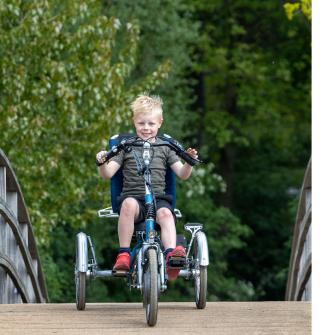

## Tricycle

The Easy Rider Small is a tricycle that is specially designed for children from about 4 years old, and smaller adults. The bike offers a lot of stability due to its low centre of gravity and has a low step-through.

The seat with an adjustable backrest, and the suspension in the frame provide ultimate comfort while cycling. The Easy Rider Small has a sporty and modern look.

Due to the unique frame, you make a forward pedalling motion while cycling which allows you to apply more force with your legs. A cool bike that is suitable for both long and short bike rides.