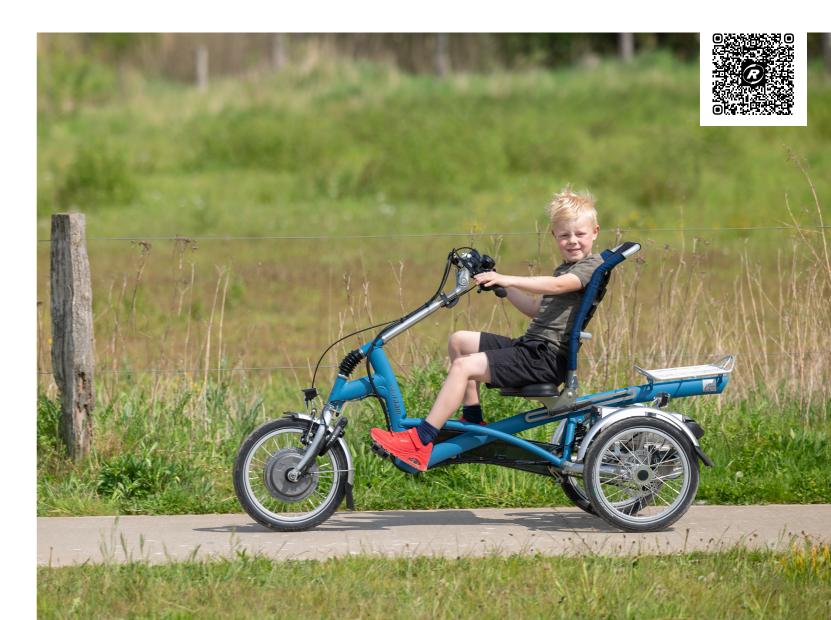

## Tricycle

The Easy Rider Small is a tricycle that is specially designed for children from about 4 years old, and smaller adults. The bike offers a lot of stability due to its low centre of gravity and has a low step-through.

The seat with an adjustable backrest, and the suspension in the frame provide ultimate comfort while cycling. The Easy Rider Small has a sporty and modern look.

Due to the unique frame, you make a forward pedalling motion while cycling which allows you to apply more force with your legs. A cool bike that is suitable for both long and short bike rides.

#### **Benefits**

- ✓ Comfortable adjustable seat with backrest
- ✓ Suspended frame for optimal comfort
- ✓ Small turning radius
- ✓ Fits through a regular door opening
- ✓ Low seating position with a low centre of gravity for increased stability